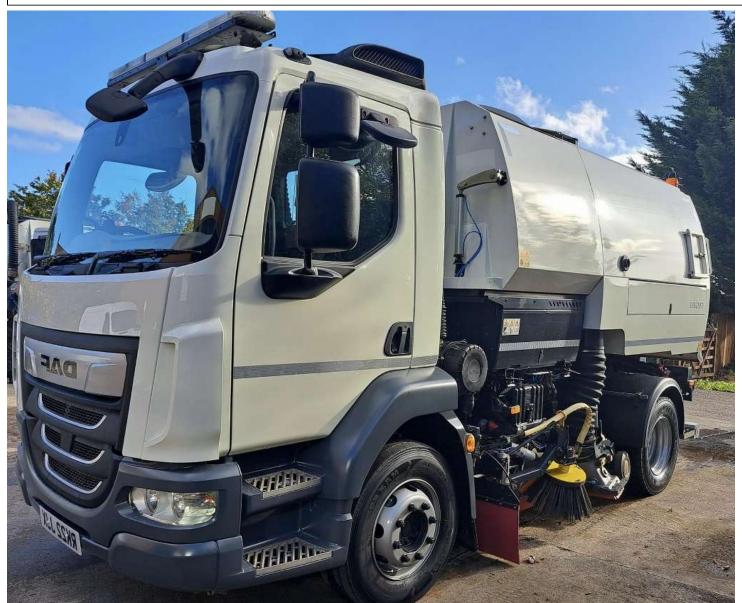

## Brush House, Star Road, Partridge Green, Horsham, RH13 8RA Tel: 01403 823293 Fax: 01403 711387 Mobile: 07720 678094 Email: <u>sales@usedsweepers.co.uk www.usedsweepers.co.uk</u>

| Chassis      | DAF DAF LF 230 FA        | Vehicle Type            | Road Sweeper |
|--------------|--------------------------|-------------------------|--------------|
| Equipment    | Bucher/Johnston V65      | Date of<br>Registration | 2022-04-04   |
| Registration | RK22JJE                  | MOT                     | January 2025 |
| Mileage      | 49,674 miles (79,943 km) | Gross Weight            | 16,000 kg    |
| Hours        | 2,395 swept, 2,377 total | Wheelplan               | 4x2          |

Details

Left-hand Drive, Transmission: Automatic, Axles: 4x2, Suspension: Spring, Euro Rating: 6, Auxiliary Engine Turbo, Air Con, Air Seat, Day Cab, Camera(s), Dual Sweep, Simultaneous Sweep, Variable Position Channel Brushes, Front/Rear Double Beacon, Top Mounted Bar Beacon, Top Mounted Gulley Boom, Hydrostatic, Litter Hose, Sweep Wash, Rear Directional Arrow