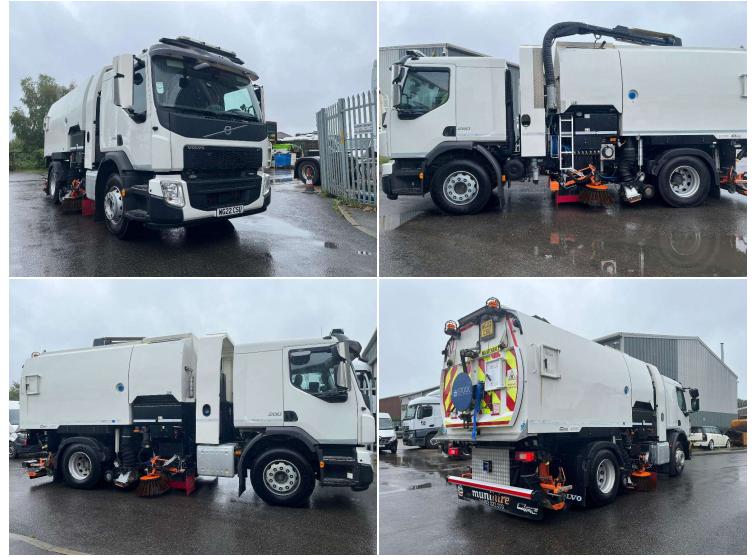

## Brush House, Star Road, Partridge Green, Horsham, RH13 8RA Tel: 01403 823293 Fax: 01403 711387 Mobile: 07720 678094 Email: <u>sales@usedsweepers.co.uk www.usedsweepers.co.uk</u>

| Chassis      | Volvo FE280              | Vehicle Type            | Road Sweeper        |
|--------------|--------------------------|-------------------------|---------------------|
| Equipment    | Stock S9400 Quadvac      | Date of<br>Registration | 2022-08-01          |
| Registration | WG22CSU                  | МОТ                     | New MOT on purchase |
| Mileage      | 23,000 miles (37,015 km) | Gross Weight            | 18,000 kg           |
| Hours        | 1,750 swept              | Wheelplan               | 4x2                 |

Details

Left-hand Drive, Transmission: Automatic, Axles: 4x2, Suspension: Spring/air, Euro Rating: 6, Auxiliary Engine Turbo High Power, Air Con, Air Seat, Sleeper Cab, Camera(s), Dual Sweep, Simultaneous Sweep, Variable Position Channel Brushes, Front/Rear Double Beacon, Top Mounted Bar Beacon, Top Mounted Gulley Boom, Power Wash, Sweep Wash, Rear Directional Arrow, Dual high pressure water pumps