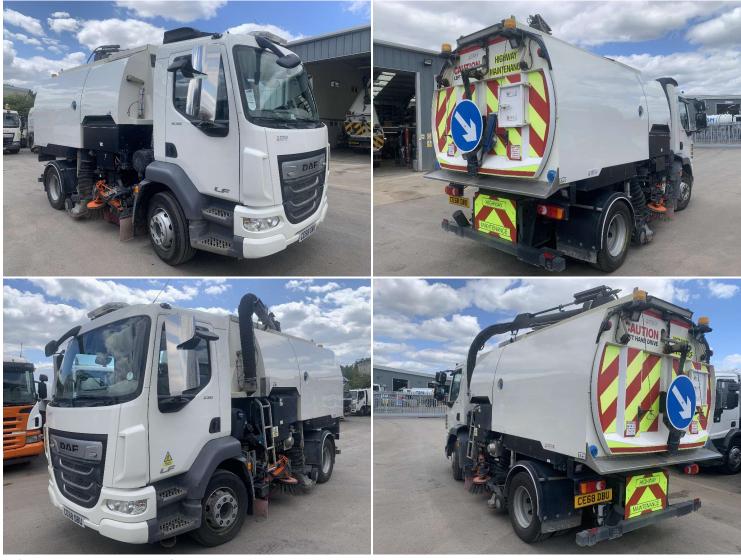

## Brush House, Star Road, Partridge Green, Horsham, RH13 8RA Tel: 01403 823293 Fax: 01403 711387 Mobile: 07720 678094 Email: <u>sales@usedsweepers.co.uk www.usedsweepers.co.uk</u>

| Chassis      | DAF LF                   | Vehicle Type            | Road Sweeper      |
|--------------|--------------------------|-------------------------|-------------------|
| Equipment    | Stock S6400              | Date of<br>Registration | 2018-01-01        |
| Registration | CE68 DGV                 | MOT                     | October 2019      |
| Mileage      | 51,027 miles (82,120 km) | Gross Weight            | 15,000 kg         |
| Hours        | 3,610 swept, 3,610 total | Wheelplan               | 2 AXLE RIGID BODY |
|              |                          |                         |                   |

Details

Left-hand Drive, Transmission: Manual 9 Speed, Euro Rating: 6, Auxiliary Engine Turbo, Air Con, Air Seat, Day Cab, Dual Sweep, Simultaneous Sweep, Front Mounted Spray Bar, Front/Rear Double Beacon, Top Mounted Bar Beacon, Top Mounted Gulley Boom, Power Wash, Sweep Wash, Rear Directional Arrow