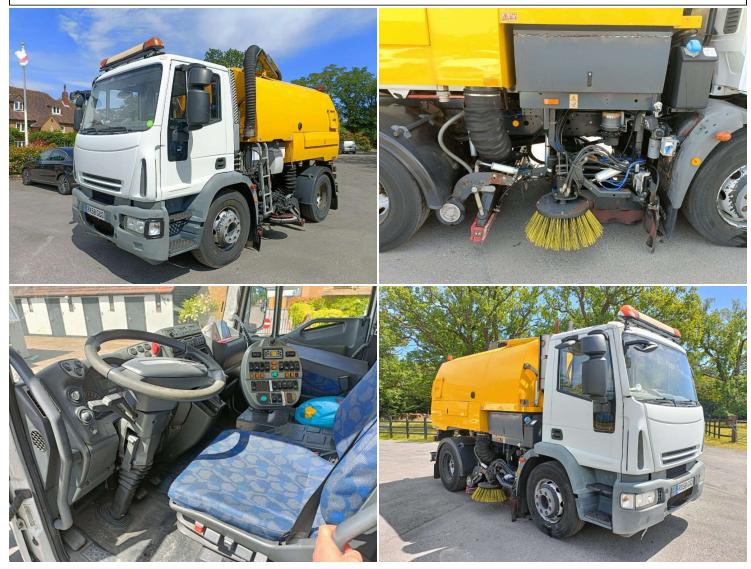

## Brush House, Star Road, Partridge Green, Horsham, RH13 8RA Tel: 01403 823293 Fax: 01403 711387 Mobile: 07720 678094 Email: <u>sales@usedsweepers.co.uk www.usedsweepers.co.uk</u>

| Chassis      | IVECO 220                | Vehicle Type            | Road Sweeper |
|--------------|--------------------------|-------------------------|--------------|
| Equipment    | Johnston VT650           | Date of<br>Registration | 2009-01-29   |
| Registration | RX58GUO                  | MOT                     | July 2024    |
| Mileage      | 31,500 miles (50,694 km) | Gross Weight            | 15,000 kg    |
| Hours        | 1,862 swept              | Wheelplan               |              |

Details

Left-hand Drive, Transmission: Automatic, Axles: 4x2, Suspension: Spring, Euro Rating: 5, Auxiliary Engine Turbo, Air Seat, Day Cab, Camera(s), Dual Sweep, Front Mounted Spray Bar, Front/Rear Double Beacon, Top Mounted Bar Beacon, Top Mounted Gulley Boom, Power Wash, Sweep Wash, Full width centrally mounted fluid recovery nozzles, Allison Automatic Transmission,