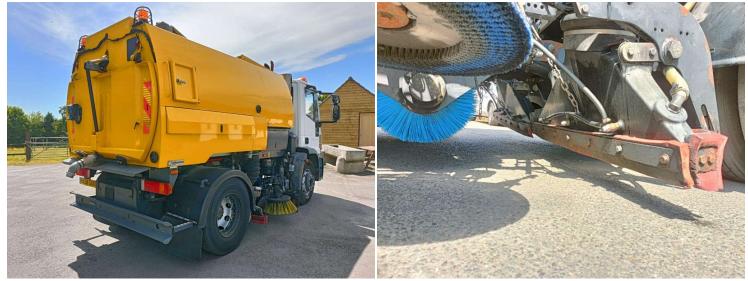

## Brush House, Star Road, Partridge Green, Horsham, RH13 8RA Tel: 01403 823293 Fax: 01403 711387 Mobile: 07720 678094 Email: <u>sales@usedsweepers.co.uk www.usedsweepers.co.uk</u>

| Chassis      | IVECO 220                | Vehicle Type            | Road Sweeper |
|--------------|--------------------------|-------------------------|--------------|
| Equipment    | Johnston VT650           | Date of<br>Registration | 2009-01-29   |
| Registration | RX58GUO                  | MOT                     | July 2024    |
| Mileage      | 31,500 miles (50,694 km) | Gross Weight            | 15,000 kg    |
| Hours        | 1,862 swept              | Wheelplan               |              |

Details

Left-hand Drive, Transmission: Automatic, Axles: 4x2, Suspension: Spring, Euro Rating: 5, Auxiliary Engine Turbo, Air Seat, Day Cab, Camera(s), Dual Sweep, Front Mounted Spray Bar, Front/Rear Double Beacon, Top Mounted Bar Beacon, Top Mounted Gulley Boom, Power Wash, Sweep Wash, Full width centrally mounted fluid recovery nozzles, Allison Automatic Transmission,